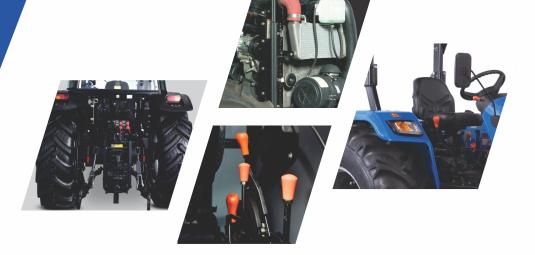

## 

AGILE 3 CYLINDER ENGINE

8F+2R CONSTANT MESH

HEAVY LIFT CAPACITY

PARALLELOGRAM LOADER OPTION

INTEGRATED SAFETY HVAC CABIN (OPTIONAL)

| FEATURES                    | S 60               |
|-----------------------------|--------------------|
| Model Description           | Sonalika-60        |
| ENGINE                      |                    |
| Engine Type                 | 3100 FLT           |
| HP Category                 | 60                 |
| No. of Cylinders            | 3                  |
| Aspiration                  | Turbo              |
| Cubic Capacity (cc)         | 2780               |
| Rated RPM                   | 2100               |
| Air cleaner                 | Dry Type           |
| Cold Start                  | Standard           |
| Max Torque (Nm)             | 230Nm@1300erpm     |
| Exhaust                     | Underhood / Upward |
| TRANSMISSION                |                    |
| Drive                       | 4WD                |
| Clutch                      | Dual Clutch        |
| Gearbox                     | 8F+2R              |
| Front Axle                  | 4WD                |
| Transmission                | Constant Mesh      |
| SPEED (FORWARD)             |                    |
| Maximum Speed (Km/Hr)       | 33.67              |
| Minimum Speed (Km/Hr)       | 2.52               |
| BRAKES                      |                    |
| Brakes                      | Oil Immersed Brake |
| Type of actuation           | Mechanical         |
| Parking Brake               | Independent Type   |
| DIFFERENTIAL LOCK           |                    |
| Differential lock           | Standard           |
| РТО                         |                    |
| PTO (rpm)                   | 540                |
| STEERING                    |                    |
| Steering                    | Power              |
| ELECTRICAL                  |                    |
| Battery                     | 12V, 88Ah          |
| Alternator                  | 12V, 36Amp         |
| Seven pin trailer socket    | Standard           |
| HYDRAULICS                  |                    |
| 3 point linkage             | CAT-II             |
| Stay Bars                   | Swinging Drawbar   |
| Hydraulic lifting capacity  | 2000 kg            |
| Auxiliary hydraulic circuit | 2DA                |
| Lift rods                   | Standard           |