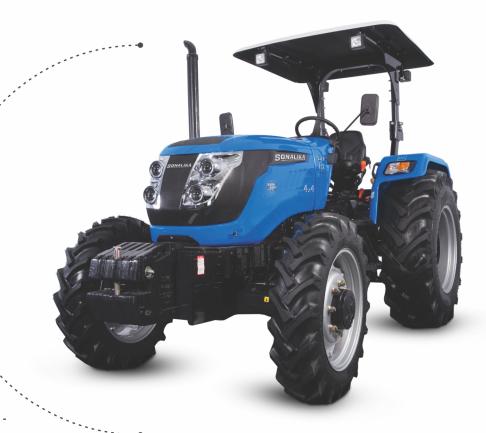

## 

AGILE 3 CYLINDER ENGINE

8F+2R CONSTANT MESH

HEAVY LIFT CAPACITY

PARALLELOGRAM LOADER OPTION

INTEGRATED SAFETY HVAC CABIN (OPTIONAL)

| FEATURES                    | S 60               |
|-----------------------------|--------------------|
| Model Description           | Sonalika-60        |
| ENGINE                      |                    |
| Engine Type                 | 3100 FLT           |
| HP Category                 | 60                 |
| No. of Cylinders            | 3                  |
| Aspiration                  | Turbo              |
| Cubic Capacity (cc)         | 2780               |
| Rated RPM                   | 2100               |
| Air cleaner                 | Dry Type           |
| Cold Start                  | Standard           |
| Max Torque (Nm)             | 230Nm@1300erpm     |
| Exhaust                     | Underhood / Upward |
| TRANSMISSION                |                    |
| Drive                       | 4WD                |
| Clutch                      | Dual Clutch        |
| Gearbox                     | 8F+2R              |
| Front Axle                  | 4WD                |
| Transmission                | Constant Mesh      |
| SPEED (FORWARD)             |                    |
| Maximum Speed (Km/Hr)       | 33.67              |
| Minimum Speed (Km/Hr)       | 2.52               |
| BRAKES                      |                    |
| Brakes                      | Oil Immersed Brake |
| Type of actuation           | Mechanical         |
| Parking Brake               | Independent Type   |
| DIFFERENTIAL LOCK           |                    |
| Differential lock           | Standard           |
| РТО                         |                    |
| PTO (rpm)                   | 540                |
| STEERING                    |                    |
| Steering                    | Power              |
| ELECTRICAL                  |                    |
| Battery                     | 12V, 88Ah          |
| Alternator                  | 12V, 36Amp         |
| Seven pin trailer socket    | Standard           |
| HYDRAULICS                  |                    |
| 3 point linkage             | CAT-II             |
| Stay Bars                   | Swinging Drawbar   |
| Hydraulic lifting capacity  | 2000 kg            |
| Auxiliary hydraulic circuit | 2DA                |
| Lift rods                   | Standard           |